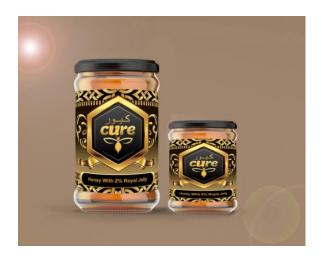

## WITH 2% ROYAL JELLY HONEY

➤ Powerful power source. Renew body cells, antibacterial and antimicrobial. Used as an effective agent in treating tuberculosis and reducing bleeding, and for rejuvenation.

## **PACKING DETAILS**

| Weight            | 250g & 500g           |
|-------------------|-----------------------|
| Units/ Case       | 250g x 40   500g x 20 |
| Case net weight   | 10 Kg                 |
| Case gross weight | 16.5 Kg               |
| Shelf-life        | 3 Years               |
| Pack Language     | English & Arabic      |